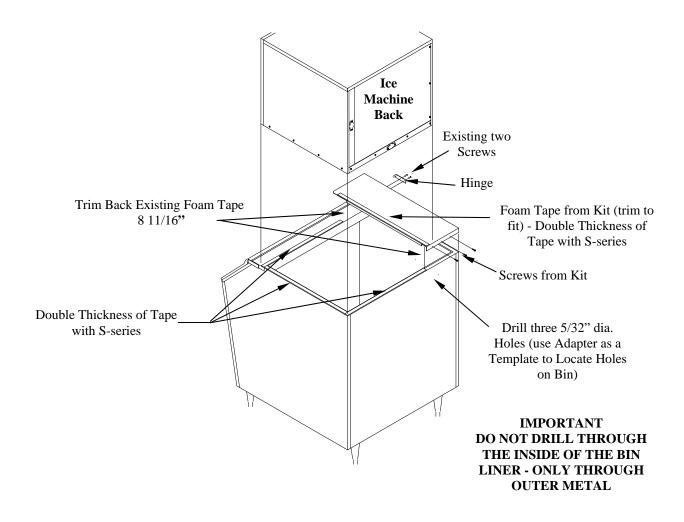

## Installation Instructions

- 1. Use the K00105 to install 22" B, J, Q, or S-series ice machines on a Manitowoc C-170, C-400, C-470, or C-570 bin.
- 2. Installation (bin to be level before starting):
  - A. Remove the hinge on the left side of the bin.
  - B. Remove the foam tape on the left rail. Trim back the foam tape on the front and rear bin rails, as shown.
  - C. Position the adapter panel and hinge on bin and fasten with the two existing screws.
  - D. Using the adapter as a template, drill three 5/32" (4 mm.) holes, .500" (12.7 mm.) deep maximum, in the rear of the bin (adapter must be level with bin). **Warning: Do not drill through interior liner.** Attach with the screws provided.
  - E. Apply foam tape to the edge of the adapter, as shown. Note: We recommend using RTV at intersections and along front inside edge of foam tape to prevent water tracking. Use double thickness with S-series ice machines.
- 3. Refer to ice machine installation manual for ice machine installation procedures.